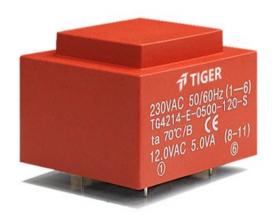

Weight 200g Type EI42/14.8 6.0 VA Power

> temperature class: ta 50°C/B shipping unit per box: 25 PCS.

## Dielectric strength 4500Vrms

| PART NO             | Output ta 50℃/B | Prim.V | Connecting pins | Operating point sec. ± 10% | Connecting pins | No-load voltage<br>± 10% |
|---------------------|-----------------|--------|-----------------|----------------------------|-----------------|--------------------------|
| TG4214-U-0600-120-S | 6.0 W           | 115    | 16              | 12V 500.0mA                | 811             | 16.7V                    |