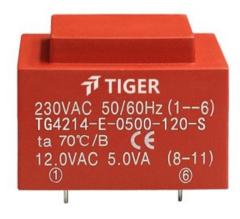

Weight 200g Type EI42/14.8 6.0 VA Power

> temperature class: ta 50°C/B shipping unit per box: 25 PCS.

## Dielectric strength 4500Vrms

| PART NO             | Output ta 50℃/B | Prim.V | Connecting pins | Operating point sec. ± 10% | Connecting pins | No-load voltage<br>± 10% |
|---------------------|-----------------|--------|-----------------|----------------------------|-----------------|--------------------------|
| TG4214-U-0600-120-S | 6.0 W           | 115    | 16              | 12V 500.0mA                | 811             | 16.7V                    |