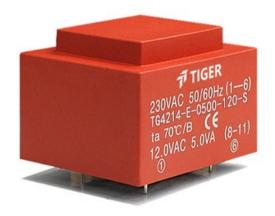

## Dielectric strength 4500Vrms

| PART NO             | Output ta 50°C/B | Prim.V | Connecting pins | Operating point sec. ± 10% | Connecting pins | No-load voltage<br>V ± 10% |
|---------------------|------------------|--------|-----------------|----------------------------|-----------------|----------------------------|
| TG4214-U-0600-150-D | 6.0 W            | 115    | 16              | 15V 200.0mA                | 78              | 20.8V                      |
|                     |                  |        |                 | 15V 200.0mA                | 1112            | 20.8V                      |