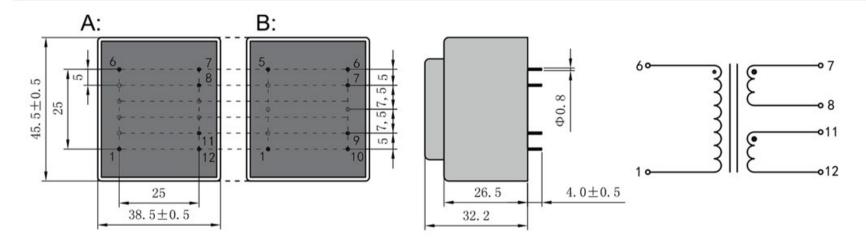

Weight 200g Type EI42/14.8 Power 6.0 VA

> shipping unit per box: 25 PCS temperature class: ta 50°C/B

## Vacuum filled casting

Split bobbin design winding

According to

Dimensions with no indication of tolerances: ± 0.3mm Custom-made transformer also will be welcome.