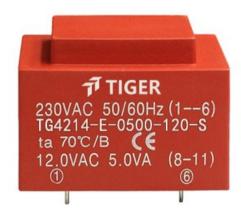

Weight 200g Type EI42/14.8 6.0 VA Power

> temperature class: ta 50°C/B shipping unit per box: 25 PCS.

## Dielectric strength 4500Vrms

| PART NO             | Output ta 50°C/B | Prim.V | Connecting pins | Operating point sec. ± 10% | Connecting pins | No-load voltage<br>± 10% |
|---------------------|------------------|--------|-----------------|----------------------------|-----------------|--------------------------|
| TG4214-U-0600-150-S | 6.0 W            | 115    | 16              | 15V 400.0mA                | 811             | 20.8V                    |