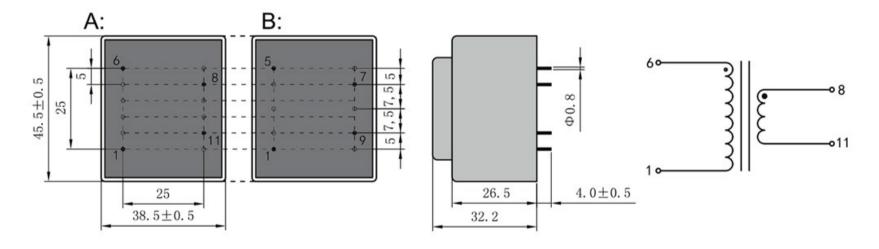

According to

Dimensions with no indication of tolerances: ± 0.3mm Custom-made transformer also will be welcome.