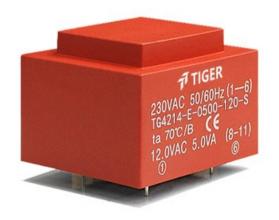

Weight 200g Type EI42/14.8 6.0 VA Power

> temperature class: ta 50°C/B shipping unit per box: 25 PCS.

## Dielectric strength 4500Vrms

| PART NO             | Output ta 50°C/B | Prim.V | Connecting pins | Operating point sec. ± 10% | Connecting pins | No-load voltage<br>± 10% |
|---------------------|------------------|--------|-----------------|----------------------------|-----------------|--------------------------|
| TG4214-U-0600-150-S | 6.0 W            | 115    | 16              | 15V 400.0mA                | 811             | 20.8V                    |