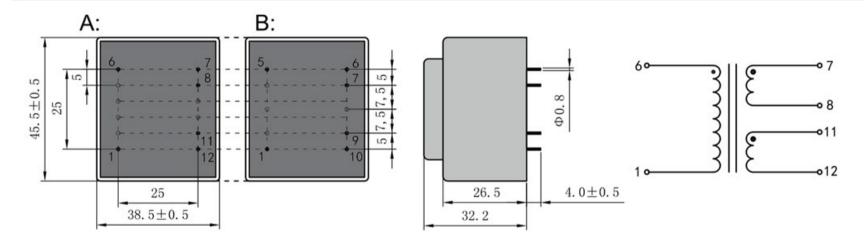

Weight 200g Type EI42/14.8 Power 6.0 VA

> shipping unit per box: 25 PCS temperature class: ta 50°C/B

## Vacuum filled casting

Split bobbin design winding

## Dielectric strength 4500Vrms

| PART NO             | Output ta 50°C/B | Prim.V | Connecting pins | Operating point sec. ± 10% | Connecting pins | No-load voltage<br>V ± 10% |
|---------------------|------------------|--------|-----------------|----------------------------|-----------------|----------------------------|
| TG4214-U-0600-180-D | 6.0 W            | 115    | 16              | 18V 166.6mA                | 78              | 25.0V                      |
|                     |                  |        |                 | 18V 166.6mA                | 1112            | 25.0V                      |

According to

Dimensions with no indication of tolerances: ± 0.3mm Custom-made transformer also will be welcome.