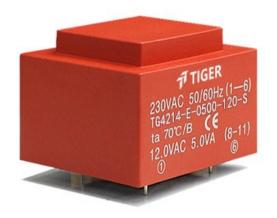

## Vacuum filled casting

Split bobbin design winding

## Dielectric strength 4500Vrms

| PART NO             | Output ta 50°C/B | Prim.V | Connecting pins | Operating point sec. ± 10% | Connecting pins | No-load voltage<br>V ± 10% |
|---------------------|------------------|--------|-----------------|----------------------------|-----------------|----------------------------|
| TG4214-U-0600-240-D | 6.0 W            | 115    | 16              | 24V 125.0mA                | 78              | 33.3V                      |
|                     |                  |        |                 | 24V 125.0mA                | 1112            | 33.3V                      |

According to













Dimensions with no indication of tolerances: ± 0.3mm Custom-made transformer also will be welcome.