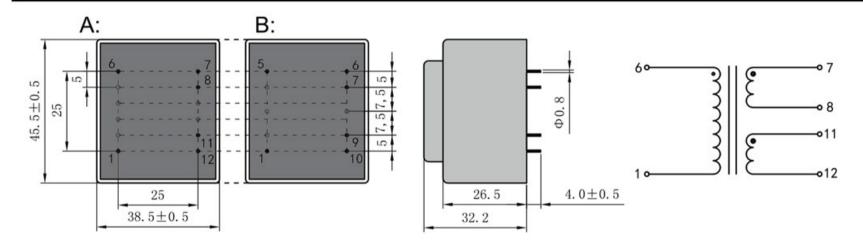

According to

Dimensions with no indication of tolerances: ± 0.3mm Custom-made transformer also will be welcome.