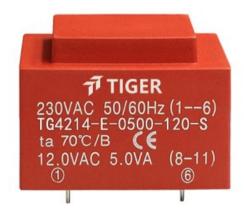

# Vacuum filled casting

Split bobbin design winding

## Dielectric strength 4500Vrms

| PART NO             | Output ta 50°C/B | Prim.V | Connecting pins | Operating point sec. ± 10% | Connecting pins | No-load voltage<br>V ± 10% |
|---------------------|------------------|--------|-----------------|----------------------------|-----------------|----------------------------|
| TG4214-U-0600-240-D | 6.0 W            | 115    | 16              | 24V 125.0mA                | 78              | 33.3V                      |
|                     |                  |        |                 | 24V 125.0mA                | 1112            | 33.3V                      |

According to













Dimensions with no indication of tolerances: ± 0.3mm Custom-made transformer also will be welcome.