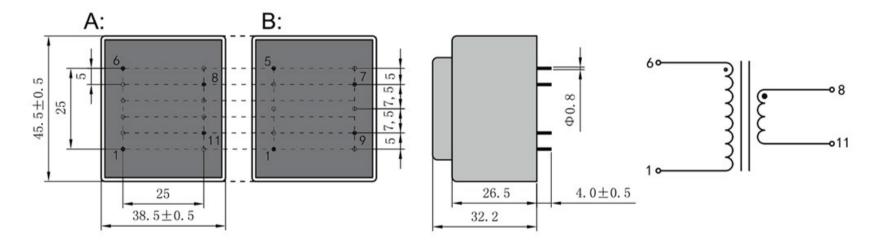

According to

Dimensions with no indication of tolerances: ± 0.3mm Custom-made transformer also will be welcome.