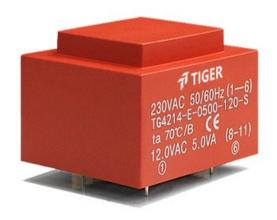

## Dielectric strength 4500Vrms

| PART NO             | Output ta 50℃/B | Prim.V | Connecting pins | Operating point sec. ± 10% | Connecting pins | No-load voltage<br>± 10% |
|---------------------|-----------------|--------|-----------------|----------------------------|-----------------|--------------------------|
| TG4214-U-0600-240-S | 6.0 W           | 115    | 16              | 24V 250.0mA                | 811             | 33.3V                    |