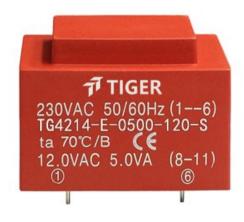

## Dielectric strength 4500Vrms

| PART NO             | Output ta 50℃/B | Prim.V | Connecting pins | Operating point sec. ± 10% | Connecting pins | No-load voltage<br>± 10% |
|---------------------|-----------------|--------|-----------------|----------------------------|-----------------|--------------------------|
| TG4214-U-0600-240-S | 6.0 W           | 115    | 16              | 24V 250.0mA                | 811             | 33.3V                    |