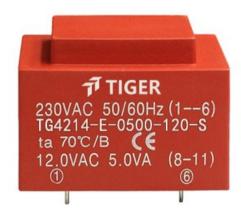

Weight 200g Type EI42/14.8 5.0VA Power

> shipping unit per box: 25 PCS temperature class: ta 70°C/B

## Vacuum filled casting

Split bobbin design winding

## Dielectric strength 4500Vrms

| PART NO              | Output ta 70°C/B | Prim.V | Connecting pins | Operating point sec. ± 10% | Connecting pins | No-load voltage<br>V ± 10% |
|----------------------|------------------|--------|-----------------|----------------------------|-----------------|----------------------------|
| TG4214-U2-0500-060-D | 5.0 W            | 115    | 13              | 6V 416.6mA                 | 78              | 7.8V                       |
|                      |                  | 115    | 46              | 6V 416.6mA                 | 1112            | 7.8V                       |