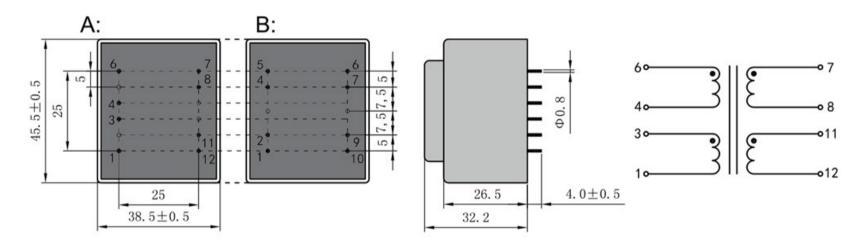

According to

Dimensions with no indication of tolerances: ± 0.3mm Custom-made transformer also will be welcome.