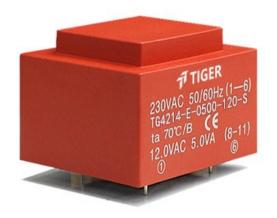

Weight 200g Type EI42/14.8 5.0VA Power

> shipping unit per box: 25 PCS temperature class: ta 70°C/B

## Vacuum filled casting

Split bobbin design winding

## Dielectric strength 4500Vrms

| PART NO              | Output ta 70°C/B | Prim.V | Connecting pins | Operating point sec. ± 10% | Connecting pins | No-load voltage<br>V ± 10% |
|----------------------|------------------|--------|-----------------|----------------------------|-----------------|----------------------------|
| TG4214-U2-0500-060-D | 5.0 W            | 115    | 13              | 6V 416.6mA                 | 78              | 7.8V                       |
|                      |                  | 115    | 46              | 6V 416.6mA                 | 1112            | 7.8V                       |