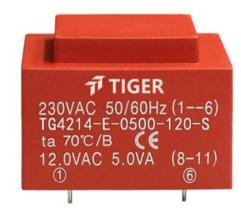

Weight 200g Type EI42/14.8 5.0VA Power

> shipping unit per box: 25 PCS temperature class: ta 70°C/B