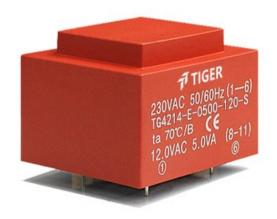

Weight 200g Type EI42/14.8 5.0VA Power

> shipping unit per box: 25 PCS temperature class: ta 70°C/B