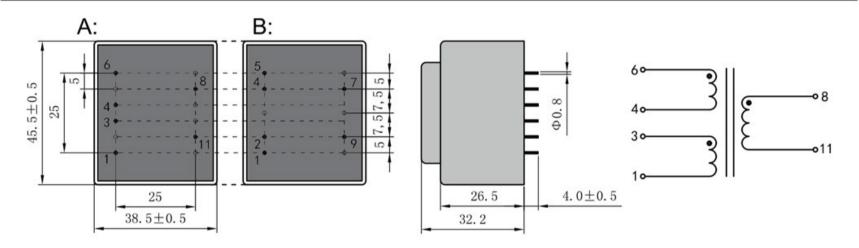

According to

Dimensions with no indication of tolerances: ± 0.3mm Custom-made transformer also will be welcome.