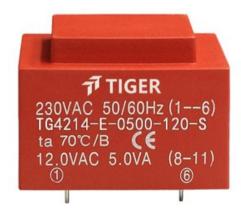

Weight 200g Type EI42/14.8 5.0VA Power

> shipping unit per box: 25 PCS temperature class: ta 70°C/B

## Dielectric strength 4500Vrms

| PART NO              | Output ta 70°C/B | Prim.V | Connecting pins | Operating point sec. ± 10% | Connecting pins | No-load voltage<br>V ± 10% |
|----------------------|------------------|--------|-----------------|----------------------------|-----------------|----------------------------|
| TG4214-U2-0500-090-D | 5.0 W            | 115    | 13              | 9V 277.7mA                 | 78              | 11.7V                      |
|                      |                  | 115    | 46              | 9V 277.7mA                 | 1112            | 11.7V                      |