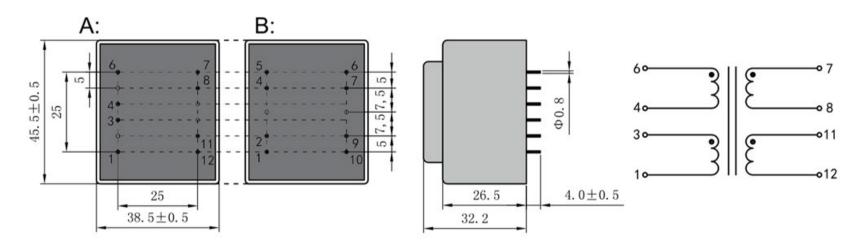

According to

Dimensions with no indication of tolerances: ± 0.3mm Custom-made transformer also will be welcome.