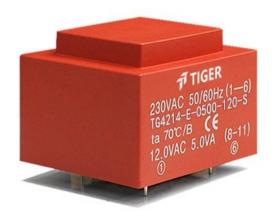

Weight 200g Type EI42/14.8 5.0VA Power

> shipping unit per box: 25 PCS temperature class: ta 70°C/B

## Dielectric strength 4500Vrms

| PART NO              | Output ta 70°C/B | Prim.V | Connecting pins | Operating point sec. ± 10% | Connecting pins | No-load voltage<br>V ± 10% |
|----------------------|------------------|--------|-----------------|----------------------------|-----------------|----------------------------|
| TG4214-U2-0500-090-D | 5.0 W            | 115    | 13              | 9V 277.7mA                 | 78              | 11.7V                      |
|                      |                  | 115    | 46              | 9V 277.7mA                 | 1112            | 11.7V                      |