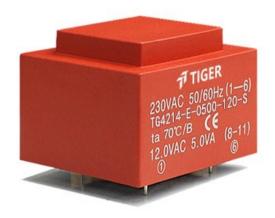

Weight 200g Type EI42/14.8 5.0VA Power

> shipping unit per box: 25 PCS temperature class: ta 70°C/B

## Dielectric strength 4500Vrms

| PART NO              | Output ta 70°C/B | Prim.V | Connecting pins | Operating point sec. ± 10% | Connecting pins | No-load voltage<br>V ± 10% |
|----------------------|------------------|--------|-----------------|----------------------------|-----------------|----------------------------|
| TG4214-U2-0500-120-D | 5.0 W            | 115    | 13              | 12V 208.3mA                | 78              | 15.6V                      |
|                      |                  | 115    | 46              | 12V 208.3mA                | 1112            | 15.6V                      |