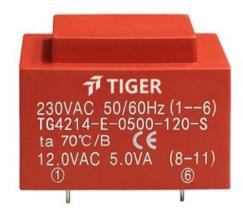

Weight 200g Type EI42/14.8 5.0VA Power

> shipping unit per box: 25 PCS temperature class: ta 70°C/B

## Dielectric strength 4500Vrms

| PART NO              | Output ta 70°C/B | Prim.V | Connecting pins | Operating point sec. ± 10% | Connecting pins | No-load voltage<br>V ± 10% |
|----------------------|------------------|--------|-----------------|----------------------------|-----------------|----------------------------|
| TG4214-U2-0500-120-D | 5.0 W            | 115    | 13              | 12V 208.3mA                | 78              | 15.6V                      |
|                      |                  | 115    | 46              | 12V 208.3mA                | 1112            | 15.6V                      |