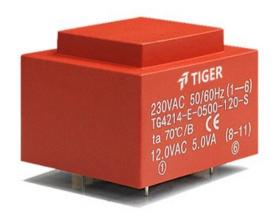

## Dielectric strength 4500Vrms

| PART NO              | Output ta 70°C/B | Prim.V | Connecting pins | Operating point sec. ± 10% | Connecting pins | No-load voltage<br>V ± 10% |
|----------------------|------------------|--------|-----------------|----------------------------|-----------------|----------------------------|
| TG4214-U2-0500-120-S | 5.0W             | 115    | 13              | 12V 416.6mA                | 811             | 15.6V                      |
|                      |                  | 115    | 46              |                            |                 |                            |