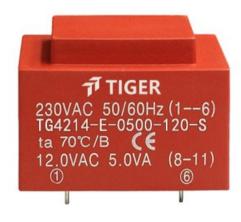

## Dielectric strength 4500Vrms

| PART NO              | Output ta 70°C/B | Prim.V | Connecting pins | Operating point sec. ± 10% | Connecting pins | No-load voltage<br>V ± 10% |
|----------------------|------------------|--------|-----------------|----------------------------|-----------------|----------------------------|
| TG4214-U2-0500-120-S | 5.0W             | 115    | 13              | 12V 416.6mA                | 811             | 15.6V                      |
|                      |                  | 115    | 46              |                            |                 |                            |