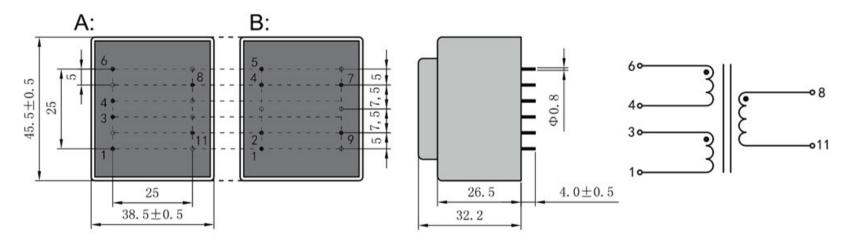

According to

Dimensions with no indication of tolerances: ± 0.3mm Custom-made transformer also will be welcome.