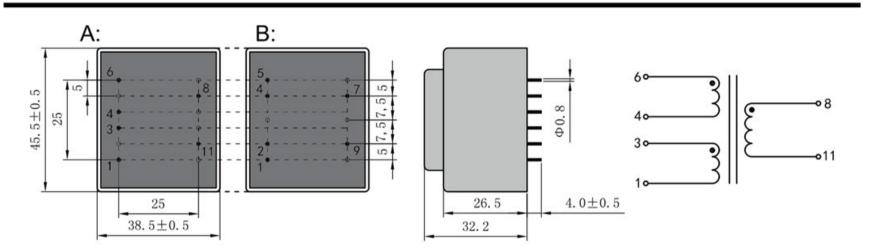

Type El42/14.8

Power 5.0VA

Weight 200g

shipping unit per box: 25 PCS

temperature class: ta 70°C/B

## Dielectric strength 4500Vrms

| PART NO              | Output ta 70℃/B | Prim.V    | Connecting pins | Operating point sec. ± 10% | Connecting pins | No-load voltage<br>V ± 10% |
|----------------------|-----------------|-----------|-----------------|----------------------------|-----------------|----------------------------|
| TG4214-U2-0500-150-S | 5.0W            | 115       | 13              | 15V 333.3mA                | 811             | 19.5V                      |
|                      |                 | 115       | 46              |                            |                 |                            |
| According to         |                 | <b>10</b> | ▲ c             |                            | CE              | Roms                       |

Dimensions with no indication of tolerances: ± 0.3mm Custom-made transformer also will be welcome.