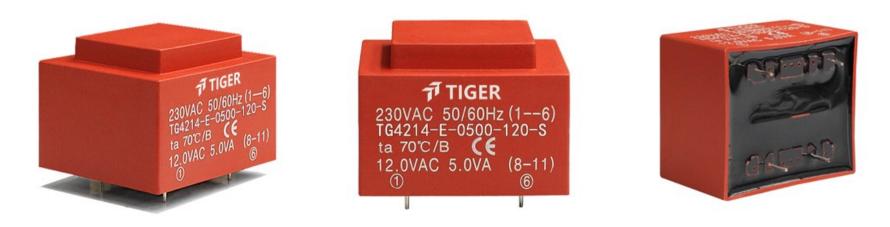

Type El42/14.8

Power 5.0VA

Weight 200g

shipping unit per box: 25 PCS

temperature class: ta 70°C/B

## Dielectric strength 4500Vrms

| PART NO              | Output ta 70℃/B | Prim.V    | Connecting pins | Operating point sec. ± 10% | Connecting pins | No-load voltage<br>V ± 10% |
|----------------------|-----------------|-----------|-----------------|----------------------------|-----------------|----------------------------|
| TG4214-U2-0500-150-S | 5.0W            | 115       | 13              | 15V 333.3mA                | 811             | 19.5V                      |
|                      |                 | 115       | 46              |                            |                 |                            |
| According to         |                 | <b>10</b> | ▲ c             |                            | CE              | Roms                       |