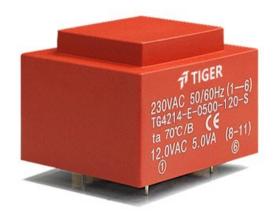

Weight 200g Type EI42/14.8 5.0VA Power

> shipping unit per box: 25 PCS temperature class: ta 70°C/B

## Dielectric strength 4500Vrms

| PART NO              | Output ta 70°C/B | Prim.V | Connecting pins | Operating point sec. ± 10% | Connecting pins | No-load voltage<br>V ± 10% |
|----------------------|------------------|--------|-----------------|----------------------------|-----------------|----------------------------|
| TG4214-U2-0500-180-D | 5.0 W            | 115    | 13              | 18V 138.8mA                | 78              | 23.4V                      |
|                      |                  | 115    | 46              | 18V 138.8mA                | 1112            | 23.4V                      |