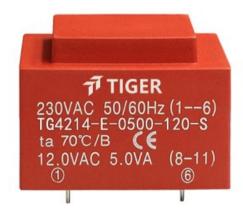

Weight 200g Type EI42/14.8 5.0VA Power

> shipping unit per box: 25 PCS temperature class: ta 70°C/B

## Dielectric strength 4500Vrms

| PART NO              | Output ta 70°C/B | Prim.V | Connecting pins | Operating point sec. ± 10% | Connecting pins | No-load voltage<br>V ± 10% |
|----------------------|------------------|--------|-----------------|----------------------------|-----------------|----------------------------|
| TG4214-U2-0500-180-D | 5.0 W            | 115    | 13              | 18V 138.8mA                | 78              | 23.4V                      |
|                      |                  | 115    | 46              | 18V 138.8mA                | 1112            | 23.4V                      |