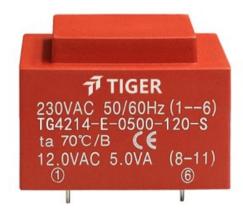

Weight 200g Type EI42/14.8 5.0VA Power

> shipping unit per box: 25 PCS temperature class: ta 70°C/B

## Dielectric strength 4500Vrms

| PART NO              | Output ta 70°C/B | Prim.V | Connecting pins | Operating point sec. ± 10% | Connecting pins | No-load voltage<br>V ± 10% |
|----------------------|------------------|--------|-----------------|----------------------------|-----------------|----------------------------|
| TG4214-U2-0500-180-S | 5.0W             | 115    | 13              | 18V 277.7mA                | 811             | 23.4V                      |
|                      |                  | 115    | 46              |                            |                 |                            |