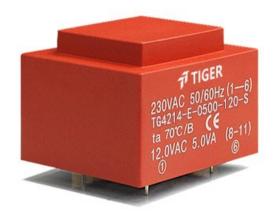

Weight 200g Type EI42/14.8 5.0VA Power

> shipping unit per box: 25 PCS temperature class: ta 70°C/B

## Dielectric strength 4500Vrms

| PART NO              | Output ta 70°C/B | Prim.V | Connecting pins | Operating point sec. ± 10% | Connecting pins | No-load voltage<br>V ± 10% |
|----------------------|------------------|--------|-----------------|----------------------------|-----------------|----------------------------|
| TG4214-U2-0500-180-S | 5.0W             | 115    | 13              | 18V 277.7mA                | 811             | 23.4V                      |
|                      |                  | 115    | 46              |                            |                 |                            |