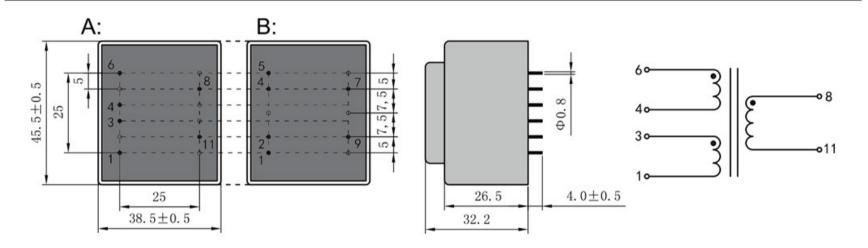

Weight 200g Type EI42/14.8 5.0VA Power

> shipping unit per box: 25 PCS temperature class: ta 70°C/B

## Vacuum filled casting

Split bobbin design winding

## Dielectric strength 4500Vrms

| PART NO              | Output ta 70°C/B | Prim.V | Connecting pins | Operating point sec. ± 10% | Connecting pins | No-load voltage<br>V ± 10% |
|----------------------|------------------|--------|-----------------|----------------------------|-----------------|----------------------------|
| TG4214-U2-0500-180-S | 5.0W             | 115    | 13              | 18V 277.7mA                | 811             | 23.4V                      |
|                      |                  | 115    | 46              |                            |                 |                            |

According to

Dimensions with no indication of tolerances: ± 0.3mm Custom-made transformer also will be welcome.