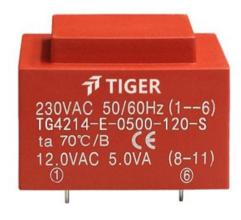

## Dielectric strength 4500Vrms

| PART NO              | Output ta 70°C/B | Prim.V | Connecting pins | Operating point sec. ± 10% | Connecting pins | No-load voltage<br>V ± 10% |
|----------------------|------------------|--------|-----------------|----------------------------|-----------------|----------------------------|
| TG4214-U2-0500-240-D | 5.0 W            | 115    | 13              | 24V 104.1mA                | 78              | 31.2V                      |
|                      |                  | 115    | 46              | 24V 104.1mA                | 1112            | 31.2V                      |