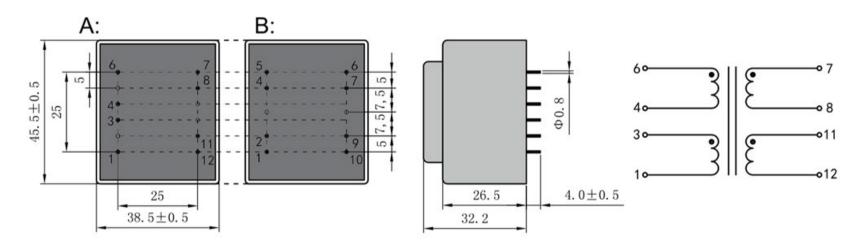

Weight 200g Type EI42/14.8 5.0VA Power

> shipping unit per box: 25 PCS temperature class: ta 70°C/B

According to

Dimensions with no indication of tolerances: ± 0.3mm Custom-made transformer also will be welcome.