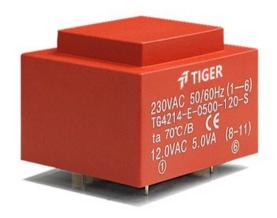

## Dielectric strength 4500Vrms

| PART NO              | Output ta 70°C/B | Prim.V | Connecting pins | Operating point sec. ± 10% | Connecting pins | No-load voltage<br>V ± 10% |
|----------------------|------------------|--------|-----------------|----------------------------|-----------------|----------------------------|
| TG4214-U2-0500-240-D | 5.0 W            | 115    | 13              | 24V 104.1mA                | 78              | 31.2V                      |
|                      |                  | 115    | 46              | 24V 104.1mA                | 1112            | 31.2V                      |