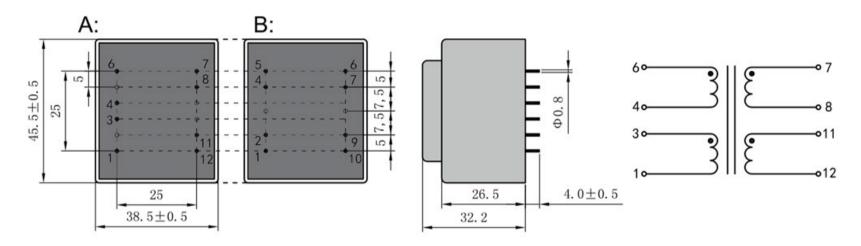

According to

Dimensions with no indication of tolerances: ± 0.3mm Custom-made transformer also will be welcome.