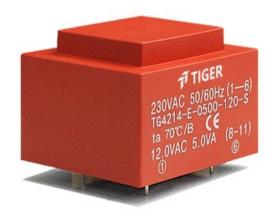

## Dielectric strength 4500Vrms

| PART NO              | Output ta 50°C/B | Prim.V | Connecting pins | Operating point sec. ± 10% | Connecting pins | No-load voltage<br>V ± 10% |
|----------------------|------------------|--------|-----------------|----------------------------|-----------------|----------------------------|
| TG4214-U2-0600-060-D | 6.0 W            | 115    | 13              | 6V 500.0mA                 | 78              | 8.4V                       |
|                      |                  | 115    | 46              | 6V 500.0mA                 | 1112            | 8.4V                       |