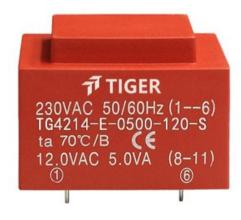

## Dielectric strength 4500Vrms

| PART NO              | Output ta 50°C/B | Prim.V | Connecting pins | Operating point sec. ± 10% | Connecting pins | No-load voltage<br>V ± 10% |
|----------------------|------------------|--------|-----------------|----------------------------|-----------------|----------------------------|
| TG4214-U2-0600-060-D | 6.0 W            | 115    | 13              | 6V 500.0mA                 | 78              | 8.4V                       |
|                      |                  | 115    | 46              | 6V 500.0mA                 | 1112            | 8.4V                       |