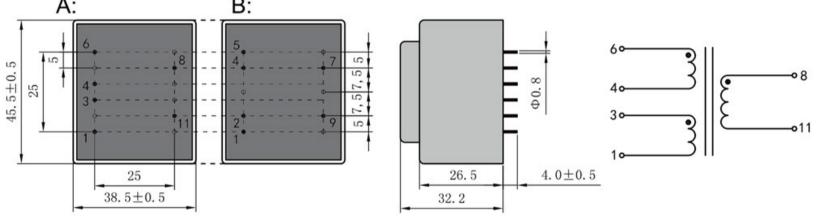

Dimensions with no indication of tolerances: ± 0.3mm Custom-made transformer also will be welcome.