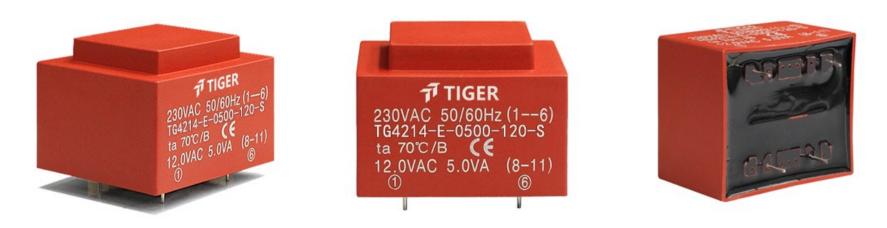

Type El42/14.8

Power 6.0VA

Weight 200g

shipping unit per box: 25 PCS

temperature class: ta 50°C/B

## Dielectric strength 4500Vrms

| PART NO              | Output ta 50°C/B | Prim.V    | Connecting pins | Operating point sec. ± 10% | Connecting pins | No-load voltage<br>V ± 10% |
|----------------------|------------------|-----------|-----------------|----------------------------|-----------------|----------------------------|
| TG4214-U2-0600-060-S | 6.0W             | 115       | 13              | 6V 1000.0mA                | 811             | 8.4V                       |
|                      |                  | 115       | 46              |                            |                 |                            |
| According to         |                  | <b>10</b> | C C             | <b>FL</b> ® US             | CE              | Roms                       |
| ۵.                   | B·               |           |                 |                            |                 |                            |