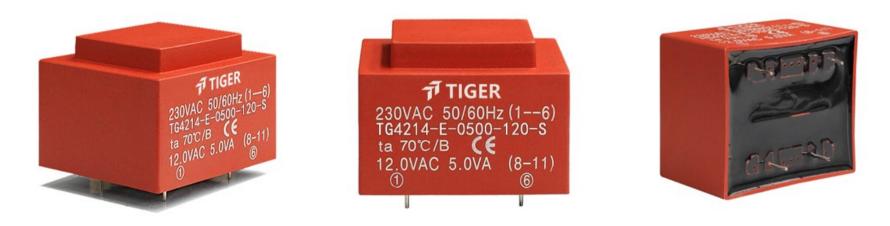

Type El42/14.8

Power 6.0VA

Weight 200g

shipping unit per box: 25 PCS

temperature class: ta 50°C/B

## Dielectric strength 4500Vrms

| PART NO              | Output ta 50℃/B | Prim.V     | Connecting pins | Operating point<br>sec. ± 10% | Connecting pins | No-load voltage<br>V ± 10% |
|----------------------|-----------------|------------|-----------------|-------------------------------|-----------------|----------------------------|
| TG4214-U2-0600-090-S | 6.0W            | 115        | 13              | 9V 666.6mA                    | 811             | 12.5V                      |
|                      |                 | 115        | 46              |                               |                 |                            |
| According to         |                 | <b>X10</b> | e c             | <b>FL</b> ® US                | CE              | Roms                       |