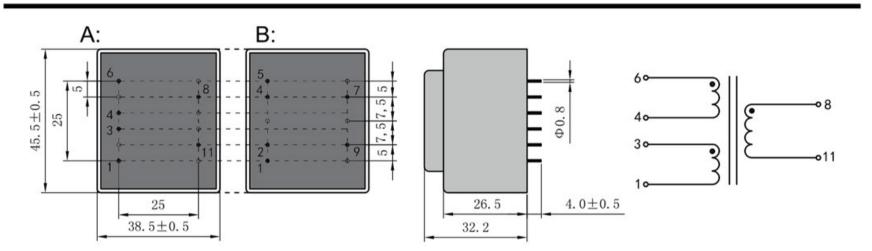

## Dielectric strength 4500Vrms

| PART NO              | Output ta 50℃/B | Prim.V     | Connecting pins | Operating point<br>sec. ± 10% | Connecting pins | No-load voltage<br>V ± 10% |
|----------------------|-----------------|------------|-----------------|-------------------------------|-----------------|----------------------------|
| TG4214-U2-0600-090-S | 6.0W            | 115        | 13              | 9V 666.6mA                    | 811             | 12.5V                      |
|                      |                 | 115        | 46              |                               |                 |                            |
| According to         |                 | <b>X10</b> | e c             | <b>FL</b> ® US                | CE              | Roms                       |

Dimensions with no indication of tolerances: ± 0.3mm Custom-made transformer also will be welcome.