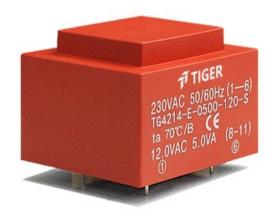

## Dielectric strength 4500Vrms

| PART NO              | Output ta 50°C/B | Prim.V | Connecting pins | Operating point sec. ± 10% | Connecting pins | No-load voltage<br>V ± 10% |
|----------------------|------------------|--------|-----------------|----------------------------|-----------------|----------------------------|
| TG4214-U2-0600-120-D | 6.0 W            | 115    | 13              | 12V 250.0mA                | 78              | 16.7V                      |
|                      |                  | 115    | 46              | 12V 250.0mA                | 1112            | 16.7V                      |