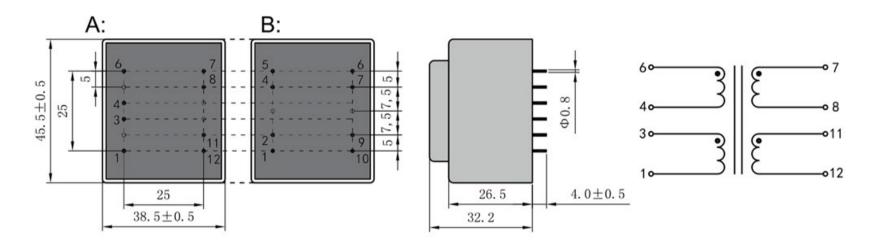

According to

Dimensions with no indication of tolerances: ± 0.3mm Custom-made transformer also will be welcome.