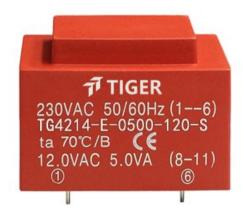

## Dielectric strength 4500Vrms

| PART NO              | Output ta 50°C/B | Prim.V | Connecting pins | Operating point sec. ± 10% | Connecting pins | No-load voltage<br>V ± 10% |
|----------------------|------------------|--------|-----------------|----------------------------|-----------------|----------------------------|
| TG4214-U2-0600-120-D | 6.0 W            | 115    | 13              | 12V 250.0mA                | 78              | 16.7V                      |
|                      |                  | 115    | 46              | 12V 250.0mA                | 1112            | 16.7V                      |