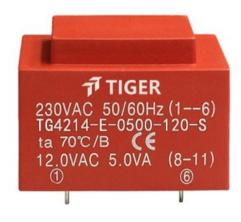

## Dielectric strength 4500Vrms

| PART NO              | Output ta 50°C/B | Prim.V | Connecting pins | Operating point sec. ± 10% | Connecting pins | No-load voltage<br>V ± 10% |
|----------------------|------------------|--------|-----------------|----------------------------|-----------------|----------------------------|
| TG4214-U2-0600-120-S | 6.0W             | 115    | 13              | 12V 500.0mA                | 811             | 16.7V                      |
|                      |                  | 115    | 46              |                            |                 |                            |