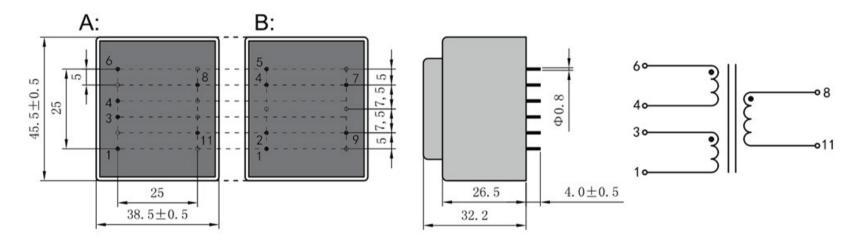

Weight 200g Type EI42/14.8 6.0VA Power

> shipping unit per box: 25 PCS temperature class: ta 50°C/B

## Vacuum filled casting

Split bobbin design winding

## Dielectric strength 4500Vrms

| PART NO              | Output ta 50°C/B | Prim.V | Connecting pins | Operating point sec. ± 10% | Connecting pins | No-load voltage<br>V ± 10% |
|----------------------|------------------|--------|-----------------|----------------------------|-----------------|----------------------------|
| TG4214-U2-0600-120-S | 6.0W             | 115    | 13              | 12V 500.0mA                | 811             | 16.7V                      |
|                      |                  | 115    | 46              |                            |                 |                            |