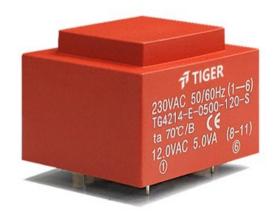

## Dielectric strength 4500Vrms

| PART NO              | Output ta 50°C/B | Prim.V | Connecting pins | Operating point sec. ± 10% | Connecting pins | No-load voltage<br>V ± 10% |
|----------------------|------------------|--------|-----------------|----------------------------|-----------------|----------------------------|
| TG4214-U2-0600-120-S | 6.0W             | 115    | 13              | 12V 500.0mA                | 811             | 16.7V                      |
|                      |                  | 115    | 46              |                            |                 |                            |