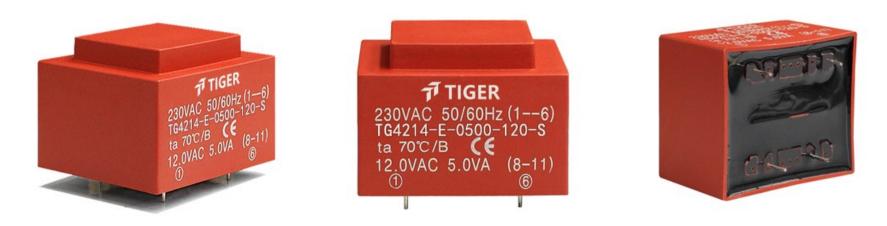

Type EI42/14.8

6.0VA Power

Weight 200g

shipping unit per box: 25 PCS

temperature class: ta 50°C/B

## **Dielectric strength 4500Vrms**

| PART NO              | Output ta 50°C/B | Prim.V | Connecting pins | Operating point sec. ± 10% | Connecting pins | No-load voltage<br>V ± 10% |
|----------------------|------------------|--------|-----------------|----------------------------|-----------------|----------------------------|
| TG4214-U2-0600-150-S | 6.0W             | 115    | 13              | 15V 400.0mA                | 811             | 20.8V                      |
|                      |                  | 115    | 46              |                            |                 |                            |
|                      |                  |        |                 |                            |                 |                            |