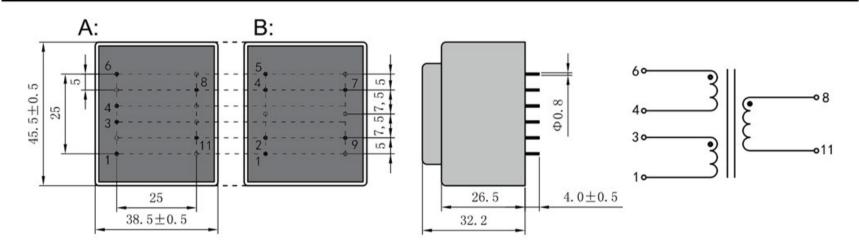

## **Dielectric strength 4500Vrms**

| PART NO              | Output ta 50°C/B | Prim.V | Connecting pins | Operating point sec. ± 10% | Connecting pins | No-load voltage<br>V ± 10% |
|----------------------|------------------|--------|-----------------|----------------------------|-----------------|----------------------------|
| TG4214-U2-0600-150-S | 6.0W             | 115    | 13              | 15V 400.0mA                | 811             | 20.8V                      |
|                      |                  | 115    | 46              |                            |                 |                            |
|                      |                  |        |                 |                            |                 |                            |

Dimensions with no indication of tolerances: ± 0.3mm Custom-made transformer also will be welcome.