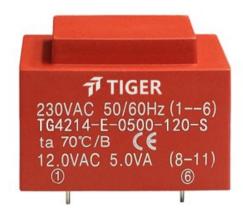

## Dielectric strength 4500Vrms

| PART NO              | Output ta 50°C/B | Prim.V | Connecting pins | Operating point sec. ± 10% | Connecting pins | No-load voltage<br>V ± 10% |
|----------------------|------------------|--------|-----------------|----------------------------|-----------------|----------------------------|
| TG4214-U2-0600-180-D | 6.0 W            | 115    | 13              | 18V 166.6mA                | 78              | 25.0V                      |
|                      |                  | 115    | 46              | 18V 166.6mA                | 1112            | 25.0V                      |