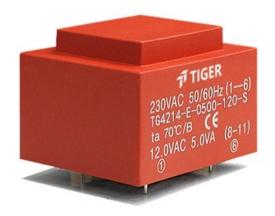

## Dielectric strength 4500Vrms

| PART NO              | Output ta 50°C/B | Prim.V | Connecting pins | Operating point sec. ± 10% | Connecting pins | No-load voltage<br>V ± 10% |
|----------------------|------------------|--------|-----------------|----------------------------|-----------------|----------------------------|
| TG4214-U2-0600-180-D | 6.0 W            | 115    | 13              | 18V 166.6mA                | 78              | 25.0V                      |
|                      |                  | 115    | 46              | 18V 166.6mA                | 1112            | 25.0V                      |