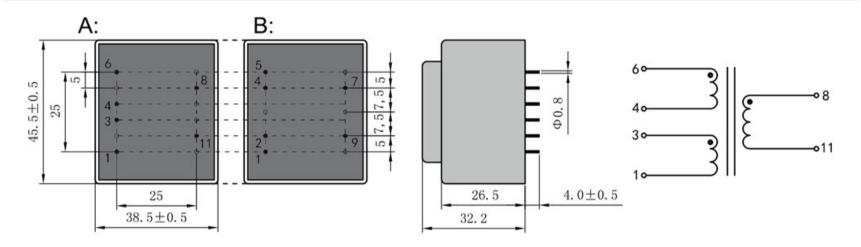

## According to

Dimensions with no indication of tolerances: ± 0.3mm Custom-made transformer also will be welcome.