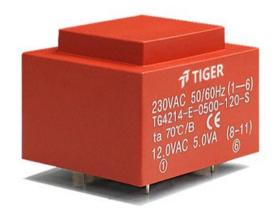

6.0VA

Power

shipping unit per box: 25 PCS

temperature class: ta 50°C/B

## Dielectric strength 4500Vrms

| PART NO              | Output ta 50°C/B | Prim.V | Connecting pins | Operating point sec. ± 10% | Connecting pins | No-load voltage<br>V ± 10% |
|----------------------|------------------|--------|-----------------|----------------------------|-----------------|----------------------------|
| TG4214-U2-0600-180-S | 6.0W             | 115    | 13              | 18V 333.3mA                | 811             | 25.0V                      |
|                      |                  | 115    | 46              |                            |                 |                            |