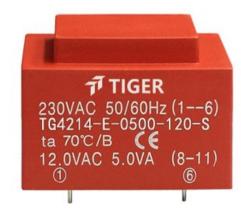

6.0VA

Power

shipping unit per box: 25 PCS

temperature class: ta 50°C/B

## Dielectric strength 4500Vrms

| PART NO              | Output ta 50°C/B | Prim.V | Connecting pins | Operating point sec. ± 10% | Connecting pins | No-load voltage<br>V ± 10% |
|----------------------|------------------|--------|-----------------|----------------------------|-----------------|----------------------------|
| TG4214-U2-0600-180-S | 6.0W             | 115    | 13              | 18V 333.3mA                | 811             | 25.0V                      |
|                      |                  | 115    | 46              |                            |                 |                            |