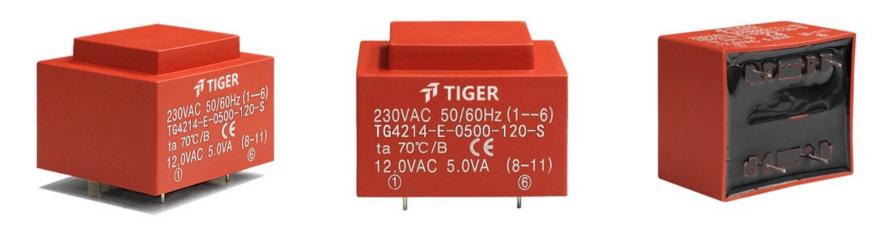

Type EI42/14.8

6.0VA Power

Weight 200g

shipping unit per box: 25 PCS

temperature class: ta 50°C/B

## Vacuum filled casting

Split bobbin design winding

## **Dielectric strength 4500Vrms**

| PART NO              | Output ta 50°C/B | Prim.V | Connecting pins | Operating point sec. ± 10% | Connecting pins | No-load voltage<br>V ± 10% |
|----------------------|------------------|--------|-----------------|----------------------------|-----------------|----------------------------|
| TG4214-U2-0600-240-D | 6.0 W            | 115    | 13              | 24V 125.0mA                | 78              | 33.3V                      |
|                      |                  | 115    | 46              | 24V 125.0mA                | 1112            | 33.3V                      |
|                      |                  |        |                 |                            |                 |                            |