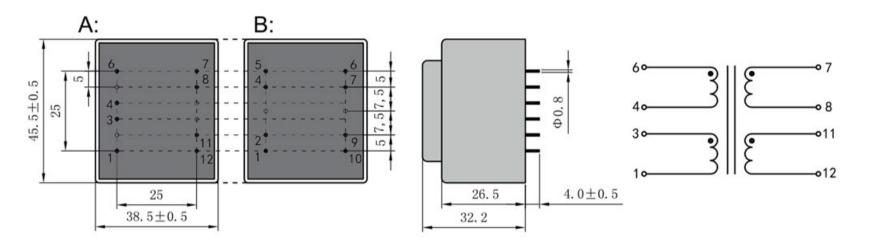

## **Dielectric strength 4500Vrms**

| PART NO              | Output ta 50°C/B | Prim.V | Connecting pins | Operating point sec. ± 10% | Connecting pins | No-load voltage<br>V ± 10% |
|----------------------|------------------|--------|-----------------|----------------------------|-----------------|----------------------------|
| TG4214-U2-0600-240-D | 6.0 W            | 115    | 13              | 24V 125.0mA                | 78              | 33.3V                      |
|                      |                  | 115    | 46              | 24V 125.0mA                | 1112            | 33.3V                      |
|                      |                  |        |                 |                            |                 |                            |

Dimensions with no indication of tolerances: ± 0.3mm Custom-made transformer also will be welcome.