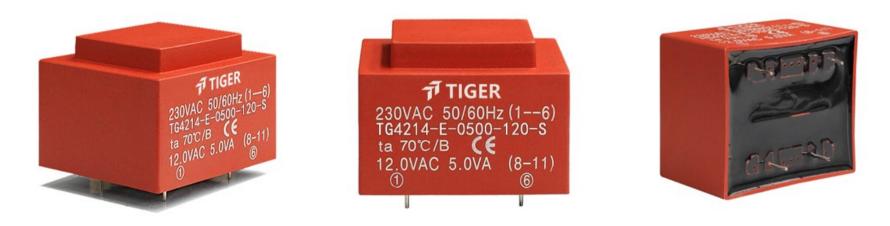

Type El42/14.8

Power 6.0VA

Weight 200g

shipping unit per box: 25 PCS

temperature class: ta 50°C/B

## Dielectric strength 4500Vrms

| PART NO              | Output ta 50℃/B | Prim.V     | Connecting pins | Operating point sec. ± 10% | Connecting pins | No-load voltage<br>V ± 10% |
|----------------------|-----------------|------------|-----------------|----------------------------|-----------------|----------------------------|
| TG4214-U2-0600-240-S | 6.0W            | 115        | 13              | 24V 250.0mA                | 811             | 33.3V                      |
|                      |                 | 115        | 46              |                            |                 |                            |
| According to         |                 | <b>X10</b> | C C             |                            | CE              | <b>Rolls</b>               |