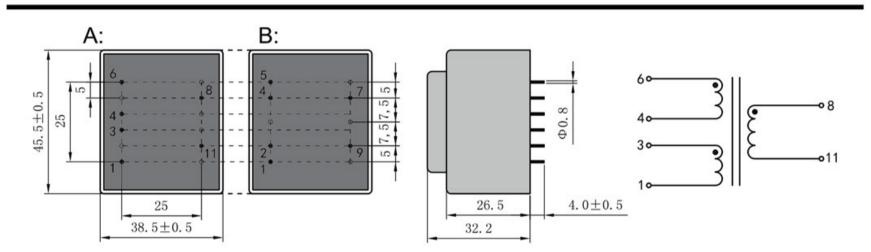

Dimensions with no indication of tolerances: ± 0.3mm Custom-made transformer also will be welcome.