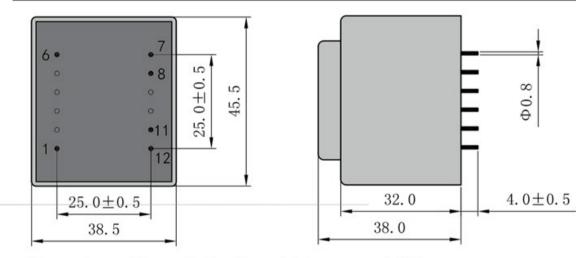

According to

Dimensions with no indication of tolerances: ± 0.3mm Custom-made transformer also will be welcome.