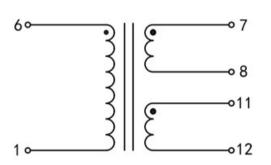

## Dielectric strength 4500Vrms

| PART NO             | Output ta 70°C/B | Prim.V | Connecting pins | Operating point sec. ± 10% | Connecting pins | No-load voltage<br>V ± 10% |
|---------------------|------------------|--------|-----------------|----------------------------|-----------------|----------------------------|
| TG4220-E-0800-060-D | 8.0W             | 230    | 16              | 6V 666.6mA                 | 78              | 7.8V                       |
|                     |                  |        |                 | 6V 666.6mA                 | 1112            | 7.8V                       |