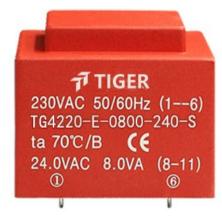

Weight 260g Type Power 8.0VA EI40/20

> shipping unit per box: 25 PCS temperature class: ta 70°C/B

## Dielectric strength 4500Vrms

| PART NO             | Output ta 70°C/B | Prim.V | Connecting pins | Operating point sec. ± 10% | Connecting pins | No-load voltage<br>V ± 10% |
|---------------------|------------------|--------|-----------------|----------------------------|-----------------|----------------------------|
| TG4220-E-0800-060-D | 8.0W             | 230    | 16              | 6V 666.6mA                 | 78              | 7.8V                       |
|                     |                  |        |                 | 6V 666.6mA                 | 1112            | 7.8V                       |