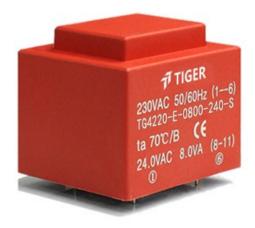

Weight 260g Type Power 8.0VA EI40/20

> shipping unit per box: 25 PCS temperature class: ta 70°C/B

## Vacuum filled casting

Split bobbin design winding

## Dielectric strength 4500Vrms

| PART NO             | Output ta 70°C/B | Prim.V | Connecting pins | Operating point sec. ± 10% | Connecting pins | No-load voltage<br>V ± 10% |
|---------------------|------------------|--------|-----------------|----------------------------|-----------------|----------------------------|
| TG4220-E-0800-060-D | 8.0W             | 230    | 16              | 6V 666.6mA                 | 78              | 7.8V                       |
|                     |                  |        |                 | 6V 666.6mA                 | 1112            | 7.8V                       |