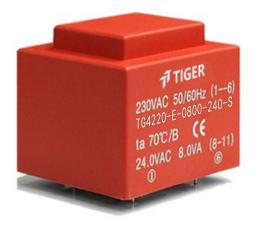

Weight 260g Type 8.0VA Power EI42/20

> temperature class: ta 70℃/B shipping unit per box: 25 PCS.

## Dielectric strength 4500Vrms

| PART NO             | Output ta 70℃/B | Prim.V | Connecting pins | Operating point sec. ± 10% | Connecting pins | No-load voltage<br>± 10% |
|---------------------|-----------------|--------|-----------------|----------------------------|-----------------|--------------------------|
| TG4220-E-0800-060-S | 8.0W            | 230    | 16              | 6V 1333.3mA                | 811             | 7.8V                     |