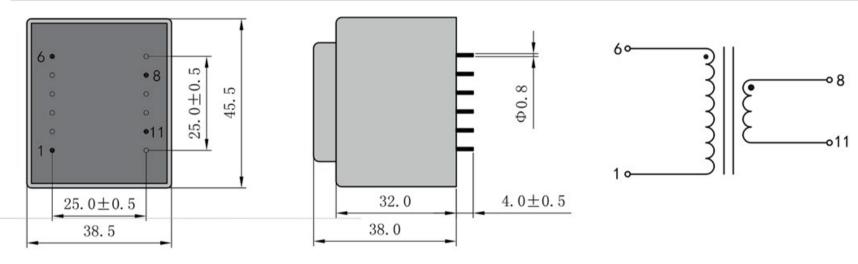

Weight 260g Type 8.0VA Power EI42/20

> temperature class: ta 70℃/B shipping unit per box: 25 PCS.

According to

Dimensions with no indication of tolerances: ± 0.3mm Custom-made transformer also will be welcome.