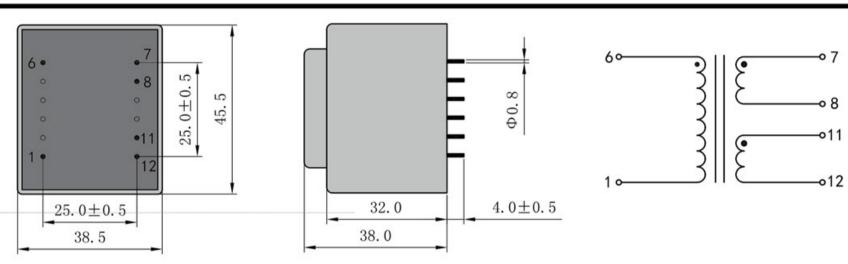

Weight 260g Type Power 8.0VA EI40/20

> shipping unit per box: 25 PCS temperature class: ta 70°C/B

## Vacuum filled casting

Split bobbin design winding

## Dielectric strength 4500Vrms

| PART NO             | Output ta 70°C/B | Prim.V | Connecting pins | Operating point sec. ± 10% | Connecting pins | No-load voltage<br>V ± 10% |
|---------------------|------------------|--------|-----------------|----------------------------|-----------------|----------------------------|
| TG4220-E-0800-075-D | 8.0W             | 230    | 16              | 7.5V 533.3mA               | 78              | 9.8V                       |
|                     |                  |        |                 | 7.5V 533.3mA               | 1112            | 9.8V                       |

According to

Dimensions with no indication of tolerances: ± 0.3mm Custom-made transformer also will be welcome.