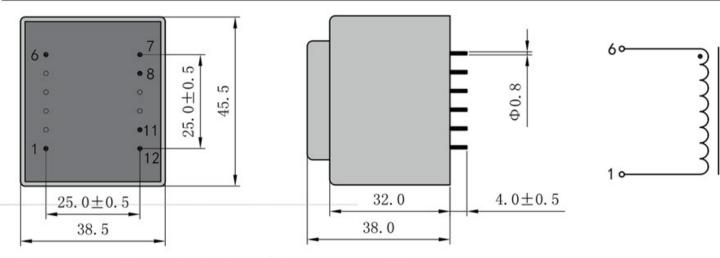

Weight 260g Type Power 8.0VA EI40/20

> shipping unit per box: 25 PCS temperature class: ta 70°C/B

## Vacuum filled casting

Split bobbin design winding

## Dielectric strength 4500Vrms

| PART NO             | Output ta 70°C/B | Prim.V | Connecting pins | Operating point sec. ± 10% | Connecting pins | No-load voltage<br>V ± 10% |
|---------------------|------------------|--------|-----------------|----------------------------|-----------------|----------------------------|
| TG4220-E-0800-120-D | 8.0W             | 230    | 16              | 12V 333.3mA                | 78              | 15.6V                      |
|                     |                  |        |                 | 12V 333.3mA                | 1112            | 15.6V                      |

According to

Dimensions with no indication of tolerances: ± 0.3mm Custom-made transformer also will be welcome.

012