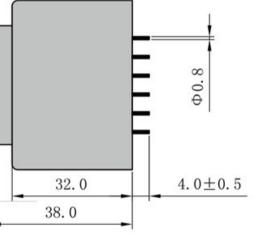

Dimensions with no indication of tolerances: ± 0.3mm Custom-made transformer also will be welcome.