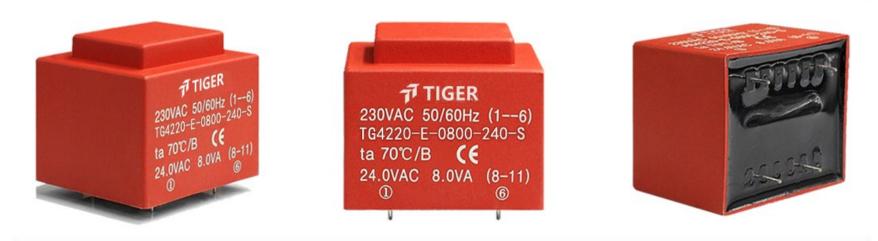

Type EI42/20

8.0VA Power

Weight 260g

shipping unit per box: 25 PCS.

temperature class: ta 70°C/B

## Dielectric strength 4500Vrms

| PART NO             | Output ta 70°C/B | Prim.V | Connecting pins | Operating point<br>sec. ± 10% | Connecting pins | No-load voltage<br>± 10% |
|---------------------|------------------|--------|-----------------|-------------------------------|-----------------|--------------------------|
| TG4220-E-0800-120-S | 8.0W             | 230    | 16              | 12V 666.6mA                   | 811             | 15.6V                    |