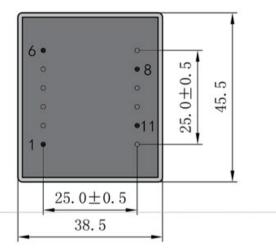

Dimensions with no indication of tolerances: ± 0.3mm Custom-made transformer also will be welcome.