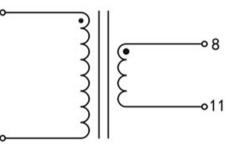

## Dielectric strength 4500Vrms

| PART NO             | Output ta 70°C/B | Prim.V | Connecting pins | Operating point<br>sec. ± 10% | Connecting pins | No-load voltage<br>± 10% |
|---------------------|------------------|--------|-----------------|-------------------------------|-----------------|--------------------------|
| TG4220-E-0800-120-S | 8.0W             | 230    | 16              | 12V 666.6mA                   | 811             | 15.6V                    |