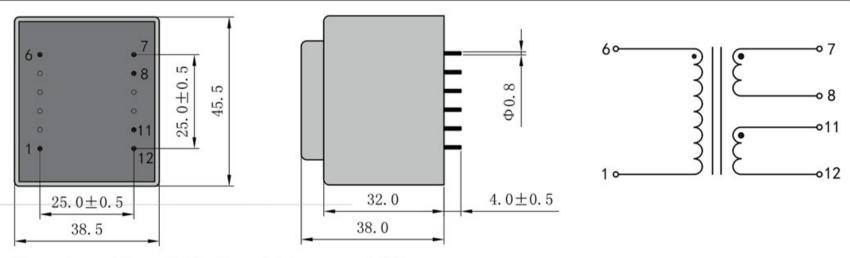

Weight 260g Type Power 8.0VA EI40/20

> shipping unit per box: 25 PCS temperature class: ta 70°C/B

According to

Dimensions with no indication of tolerances: ± 0.3mm Custom-made transformer also will be welcome.