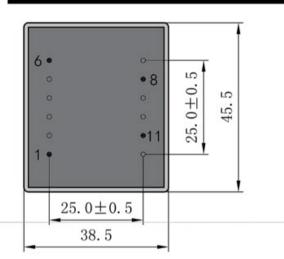

<u>除</u>

Dimensions with no indication of tolerances:  $\pm$  0.3mm Custom-made transformer also will be welcome.