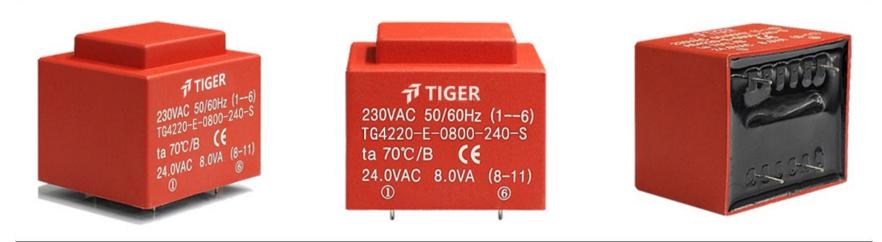

Type EI42/20

Power 8.0VA

Weight 260g

shipping unit per box: 25 PCS.

temperature class: ta 70°C/B

## Dielectric strength 4500Vrms

| PART NO             | Output ta 70°C/B | Prim.V | Connecting pins | Operating point<br>sec. ± 10% | Connecting pins | No-load voltage<br>± 10% |
|---------------------|------------------|--------|-----------------|-------------------------------|-----------------|--------------------------|
| TG4220-E-0800-150-S | 8.0W             | 230    | 16              | 15V 533.3mA                   | 811             | 19.5V                    |