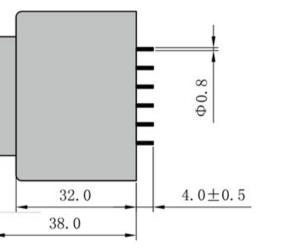

<u>除</u>

Dimensions with no indication of tolerances:  $\pm$  0.3mm Custom-made transformer also will be welcome.