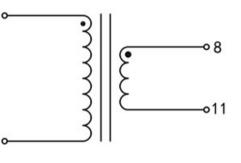

## Dielectric strength 4500Vrms

| PART NO             | Output ta 70°C/B | Prim.V | Connecting pins | Operating point<br>sec. ± 10% | Connecting pins | No-load voltage<br>± 10% |
|---------------------|------------------|--------|-----------------|-------------------------------|-----------------|--------------------------|
| TG4220-E-0800-150-S | 8.0W             | 230    | 16              | 15V 533.3mA                   | 811             | 19.5V                    |