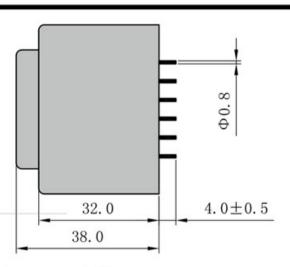

According to

Dimensions with no indication of tolerances: ± 0.3mm Custom-made transformer also will be welcome.