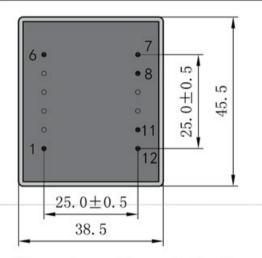

## Dielectric strength 4500Vrms

| PART NO             | Output ta 70°C/B | Prim.V | Connecting pins | Operating point sec. ± 10% | Connecting pins | No-load voltage<br>V ± 10% |
|---------------------|------------------|--------|-----------------|----------------------------|-----------------|----------------------------|
| TG4220-E-0800-180-D | 8.0W             | 230    | 16              | 18V 222.2mA                | 78              | 23.4V                      |
|                     |                  |        |                 | 18V 222.2mA                | 1112            | 23.4V                      |