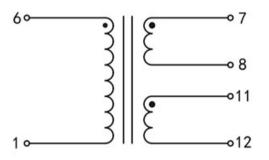

## Dielectric strength 4500Vrms

| PART NO             | Output ta 70°C/B | Prim.V | Connecting pins | Operating point sec. ± 10% | Connecting pins | No-load voltage<br>V ± 10% |
|---------------------|------------------|--------|-----------------|----------------------------|-----------------|----------------------------|
| TG4220-E-0800-180-D | 8.0W             | 230    | 16              | 18V 222.2mA                | 78              | 23.4V                      |
|                     |                  |        |                 | 18V 222.2mA                | 1112            | 23.4V                      |