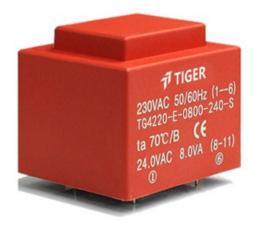

Weight 260g Type Power 8.0VA EI40/20

> shipping unit per box: 25 PCS temperature class: ta 70°C/B

## Dielectric strength 4500Vrms

| PART NO             | Output ta 70°C/B | Prim.V | Connecting pins | Operating point sec. ± 10% | Connecting pins | No-load voltage<br>V ± 10% |
|---------------------|------------------|--------|-----------------|----------------------------|-----------------|----------------------------|
| TG4220-E-0800-180-D | 8.0W             | 230    | 16              | 18V 222.2mA                | 78              | 23.4V                      |
|                     |                  |        |                 | 18V 222.2mA                | 1112            | 23.4V                      |