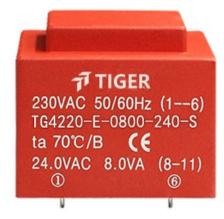

Weight 260g Type Power 8.0VA EI40/20

> shipping unit per box: 25 PCS temperature class: ta 70°C/B

## Dielectric strength 4500Vrms

| PART NO             | Output ta 70°C/B | Prim.V | Connecting pins | Operating point sec. ± 10% | Connecting pins | No-load voltage<br>V ± 10% |
|---------------------|------------------|--------|-----------------|----------------------------|-----------------|----------------------------|
| TG4220-E-0800-180-D | 8.0W             | 230    | 16              | 18V 222.2mA                | 78              | 23.4V                      |
|                     |                  |        |                 | 18V 222.2mA                | 1112            | 23.4V                      |