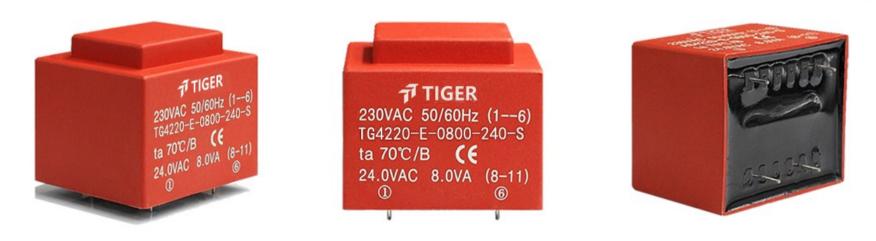

Type EI40/20

Power 8.0VA

Weight 260g

shipping unit per box: 25 PCS

temperature class: ta 70°C/B

## Dielectric strength 4500Vrms

| PART NO                                               | Output ta 70℃/B | Prim.V | Connecting pins | Operating point sec. ± 10% | Connecting pins | No-load voltage<br>V ± 10% |
|-------------------------------------------------------|-----------------|--------|-----------------|----------------------------|-----------------|----------------------------|
| TG4220-E-0800-240-D                                   | 8.0W            | 230    | 16              | 24V 166.6mA<br>24V 166.6mA | 78<br>1112      | 31.2V<br>31.2V             |
| According to                                          |                 |        |                 |                            |                 |                            |
| $ \begin{array}{cccccccccccccccccccccccccccccccccccc$ |                 |        | 32. 0<br>38. 0  | ∞.<br>0<br>⊕<br>4.0±0.5    |                 | • 7<br>• 8<br>• 11<br>• 12 |