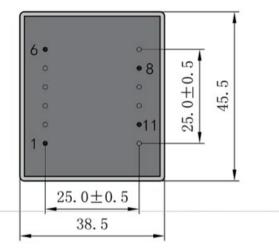

Dimensions with no indication of tolerances: ± 0.3mm Custom-made transformer also will be welcome.