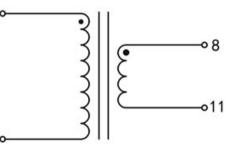

## **Dielectric strength 4500Vrms**

| PART NO             | Output ta 70°C/B | Prim.V | Connecting pins | Operating point<br>sec. ± 10% | Connecting pins | No-load voltage<br>± 10% |
|---------------------|------------------|--------|-----------------|-------------------------------|-----------------|--------------------------|
| TG4220-E-0800-240-S | 8.0W             | 230    | 16              | 24V 333.3mA                   | 811             | 31.2V                    |