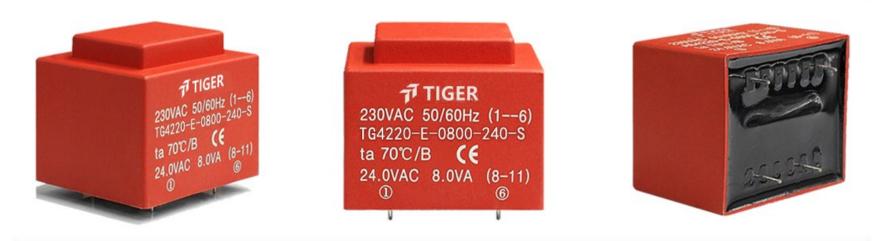

Type EI42/20

8.0VA Power

Weight 260g

shipping unit per box: 25 PCS.

temperature class: ta 70°C/B

## **Dielectric strength 4500Vrms**

| PART NO             | Output ta 70°C/B | Prim.V | Connecting pins | Operating point<br>sec. ± 10% | Connecting pins | No-load voltage<br>± 10% |
|---------------------|------------------|--------|-----------------|-------------------------------|-----------------|--------------------------|
| TG4220-E-0800-240-S | 8.0W             | 230    | 16              | 24V 333.3mA                   | 811             | 31.2V                    |