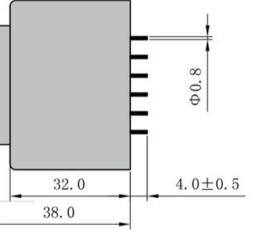

Dimensions with no indication of tolerances: ± 0.3mm Custom-made transformer also will be welcome.