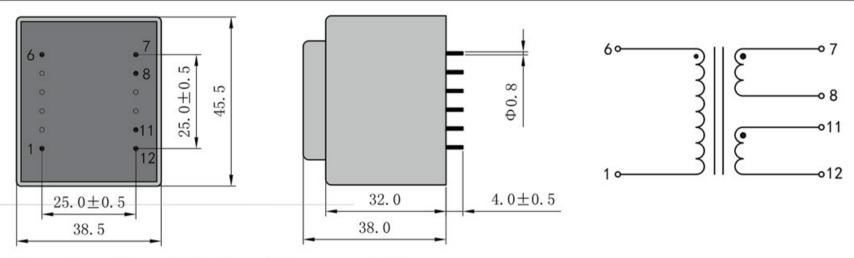

According to

Dimensions with no indication of tolerances: ± 0.3mm Custom-made transformer also will be welcome.