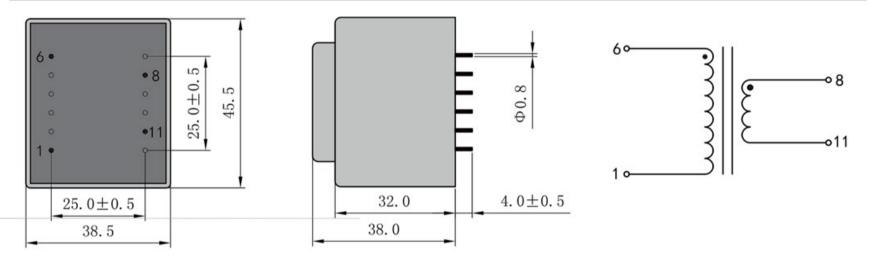

According to

Dimensions with no indication of tolerances: ± 0.3mm Custom-made transformer also will be welcome.