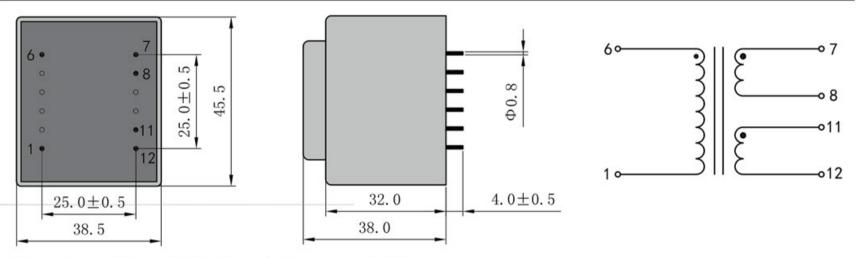

According to

Dimensions with no indication of tolerances: ± 0.3mm Custom-made transformer also will be welcome.