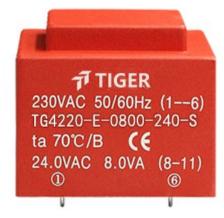

Weight 260g Type Power 9.0VA EI40/20

> shipping unit per box: 25 PCS temperature class: ta 50°C/B

## Dielectric strength 4500Vrms

| PART NO             | Output ta 50°C/B | Prim.V | Connecting pins | Operating point sec. ± 10% | Connecting pins | No-load voltage<br>V ± 10% |
|---------------------|------------------|--------|-----------------|----------------------------|-----------------|----------------------------|
| TG4220-E-0900-090-D | 9.0W             | 230    | 16              | 9V 500.0mA                 | 78              | 11.7V                      |
|                     |                  |        |                 | 9V 500.0mA                 | 1112            | 11.7V                      |