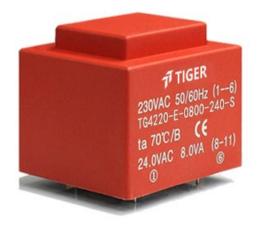

Weight 260g Type Power 9.0VA EI40/20

> shipping unit per box: 25 PCS temperature class: ta 50°C/B

## Dielectric strength 4500Vrms

| PART NO             | Output ta 50°C/B | Prim.V | Connecting pins | Operating point sec. ± 10% | Connecting pins | No-load voltage<br>V ± 10% |
|---------------------|------------------|--------|-----------------|----------------------------|-----------------|----------------------------|
| TG4220-E-0900-090-D | 9.0W             | 230    | 16              | 9V 500.0mA                 | 78              | 11.7V                      |
|                     |                  |        |                 | 9V 500.0mA                 | 1112            | 11.7V                      |