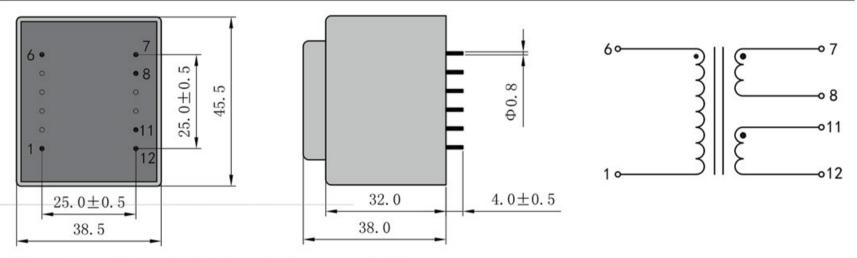

Weight 260g Type Power 9.0VA EI40/20

> shipping unit per box: 25 PCS temperature class: ta 50°C/B

## Vacuum filled casting

Split bobbin design winding

## Dielectric strength 4500Vrms

| PART NO             | Output ta 50℃/B | Prim.V | Connecting pins | Operating point sec. ± 10% | Connecting pins | No-load voltage<br>V ± 10% |
|---------------------|-----------------|--------|-----------------|----------------------------|-----------------|----------------------------|
| TG4220-E-0900-120-D | 9.0W            | 230    | 16              | 12V 375.0mA                | 78              | 15.6V                      |
|                     |                 |        |                 | 12V 375.0mA                | 1112            | 15.6V                      |

According to

Dimensions with no indication of tolerances: ± 0.3mm Custom-made transformer also will be welcome.