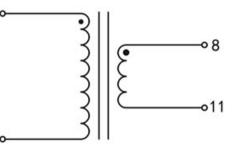

## Dielectric strength 4500Vrms

| PART NO             | Output ta 50°C/B | Prim.V | Connecting pins | Operating point<br>sec. ± 10% | Connecting pins | No-load voltage<br>± 10% |
|---------------------|------------------|--------|-----------------|-------------------------------|-----------------|--------------------------|
| TG4220-E-0900-120-S | 9.0W             | 230    | 16              | 12V 750.0mA                   | 811             | 15.6V                    |