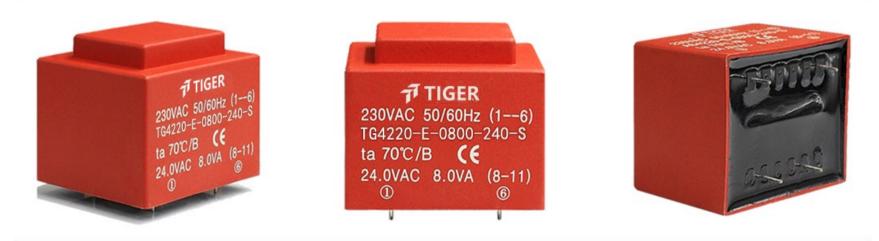

Type EI42/20

9.0VA Power

Weight 260g

shipping unit per box: 25 PCS.

temperature class: ta 50°C/B

## Dielectric strength 4500Vrms

| PART NO             | Output ta 50°C/B | Prim.V | Connecting pins | Operating point<br>sec. ± 10% | Connecting pins | No-load voltage<br>± 10% |
|---------------------|------------------|--------|-----------------|-------------------------------|-----------------|--------------------------|
| TG4220-E-0900-120-S | 9.0W             | 230    | 16              | 12V 750.0mA                   | 811             | 15.6V                    |