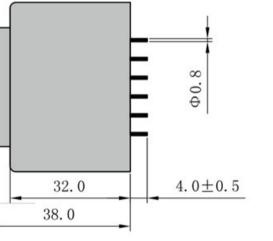

Dimensions with no indication of tolerances: ± 0.3mm Custom-made transformer also will be welcome.