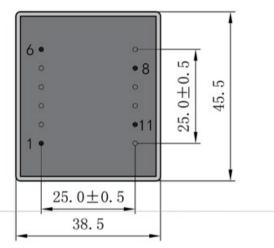

Dimensions with no indication of tolerances: ± 0.3mm Custom-made transformer also will be welcome.