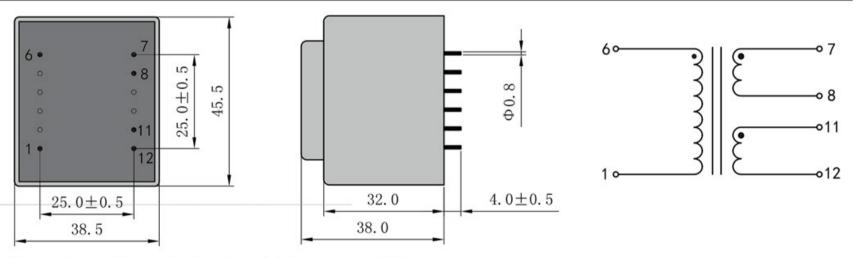

According to

Dimensions with no indication of tolerances: ± 0.3mm Custom-made transformer also will be welcome.