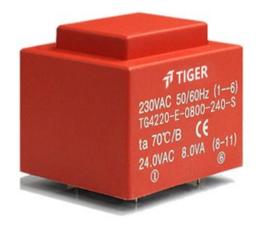

## Dielectric strength 4500Vrms

| PART NO             | Output ta 50℃/B | Prim.V | Connecting pins | Operating point sec. ± 10% | Connecting pins | No-load voltage<br>± 10% |
|---------------------|-----------------|--------|-----------------|----------------------------|-----------------|--------------------------|
| TG4220-E-0900-150-S | 9.0W            | 230    | 16              | 15V 600.0mA                | 811             | 19.5V                    |