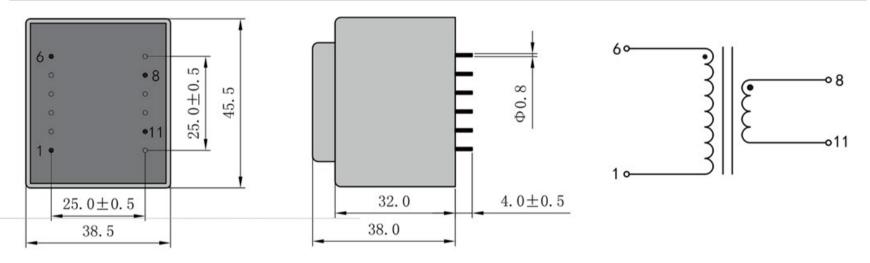

According to

Dimensions with no indication of tolerances: ± 0.3mm Custom-made transformer also will be welcome.