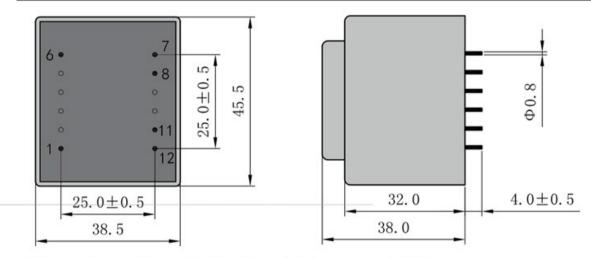

According to

Dimensions with no indication of tolerances: ± 0.3mm Custom-made transformer also will be welcome.