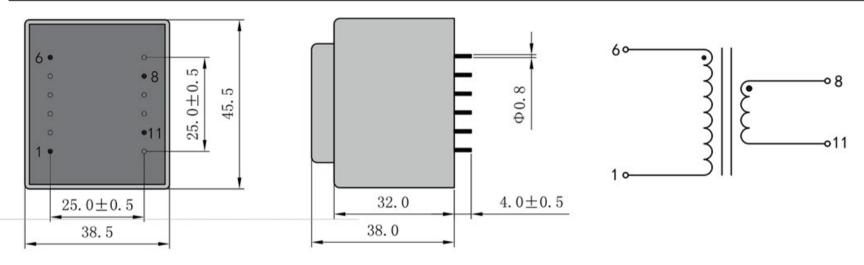

According to

Dimensions with no indication of tolerances: ± 0.3mm Custom-made transformer also will be welcome.