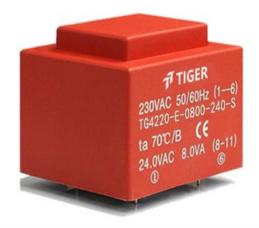

## Dielectric strength 4500Vrms

| PART        | NO        | Output ta 50℃/B | Prim.V | Connecting pins | Operating point sec. ± 10% | Connecting pins | No-load voltage<br>± 10% |
|-------------|-----------|-----------------|--------|-----------------|----------------------------|-----------------|--------------------------|
| TG4220-E-09 | 900-180-S | 9.0W            | 230    | 16              | 18V 500.0mA                | 811             | 23.4V                    |