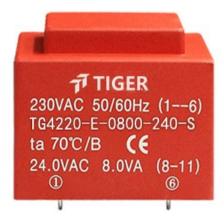

## Dielectric strength 4500Vrms

| PART        | NO        | Output ta 50℃/B | Prim.V | Connecting pins | Operating point sec. ± 10% | Connecting pins | No-load voltage<br>± 10% |
|-------------|-----------|-----------------|--------|-----------------|----------------------------|-----------------|--------------------------|
| TG4220-E-09 | 900-180-S | 9.0W            | 230    | 16              | 18V 500.0mA                | 811             | 23.4V                    |