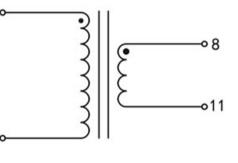

## **Dielectric strength 4500Vrms**

| PART NO             | Output ta 50°C/B | Prim.V | Connecting pins | Operating point<br>sec. ± 10% | Connecting pins | No-load voltage<br>± 10% |
|---------------------|------------------|--------|-----------------|-------------------------------|-----------------|--------------------------|
| TG4220-E-0900-240-S | 9.0W             | 230    | 16              | 24V 375.0mA                   | 811             | 31.2V                    |