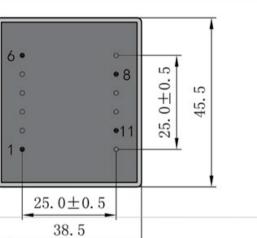

Dimensions with no indication of tolerances: ± 0.3mm Custom-made transformer also will be welcome.