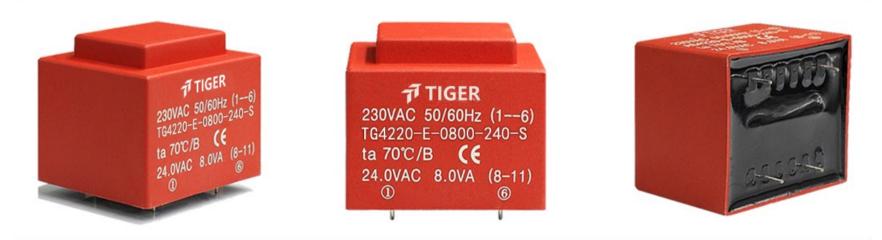

Type EI42/20

9.0VA Power

Weight 260g

shipping unit per box: 25 PCS.

temperature class: ta 50°C/B

## **Dielectric strength 4500Vrms**

| PART NO             | Output ta 50°C/B | Prim.V | Connecting pins | Operating point<br>sec. ± 10% | Connecting pins | No-load voltage<br>± 10% |
|---------------------|------------------|--------|-----------------|-------------------------------|-----------------|--------------------------|
| TG4220-E-0900-240-S | 9.0W             | 230    | 16              | 24V 375.0mA                   | 811             | 31.2V                    |