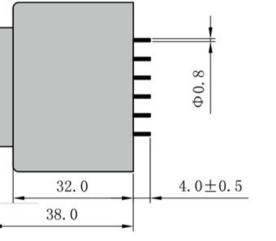

Dimensions with no indication of tolerances: ± 0.3mm Custom-made transformer also will be welcome.