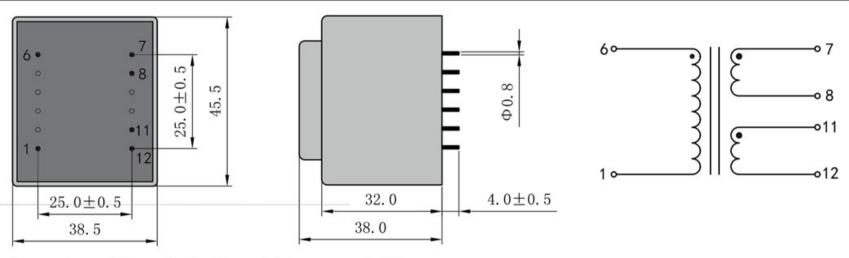

Weight 260g Type Power 8.0VA EI40/20

> shipping unit per box: 25 PCS temperature class: ta 70°C/B

## Vacuum filled casting

Split bobbin design winding

## Dielectric strength 4500Vrms

| PART NO             | Output ta 70°C/B | Prim.V | Connecting pins | Operating point sec. ± 10% | Connecting pins | No-load voltage<br>V ± 10% |
|---------------------|------------------|--------|-----------------|----------------------------|-----------------|----------------------------|
| TG4220-U-0800-090-D | 8.0W             | 115    | 16              | 9V 444.4mA                 | 78              | 11.7V                      |
|                     |                  |        |                 | 9V 444.4mA                 | 1112            | 11.7V                      |

According to

Dimensions with no indication of tolerances: ± 0.3mm Custom-made transformer also will be welcome.