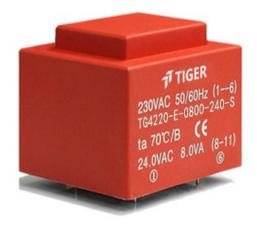

## Dielectric strength 4500Vrms

| PART NO             | Output ta 70°C/B | Prim.V | Connecting pins | Operating point sec. ± 10% | Connecting pins | No-load voltage<br>V ± 10% |
|---------------------|------------------|--------|-----------------|----------------------------|-----------------|----------------------------|
| TG4220-U-0800-090-D | 8.0W             | 115    | 16              | 9V 444.4mA                 | 78              | 11.7V                      |
|                     |                  |        |                 | 9V 444.4mA                 | 1112            | 11.7V                      |