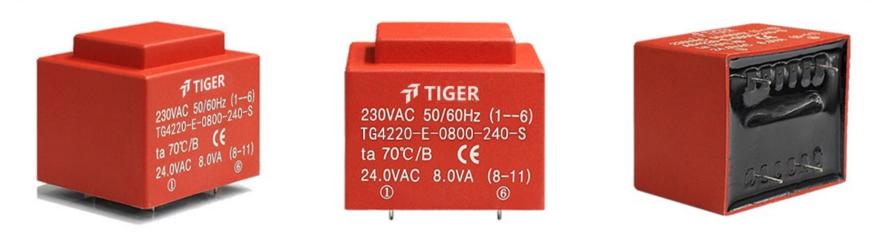

Type EI40/20

Power 8.0VA

Weight 260g

shipping unit per box: 25 PCS

temperature class: ta 70°℃/B

## Dielectric strength 4500Vrms

| PART NO                                               | Output ta 70℃/B         | Prim.V     | Connecting pins | Operating point<br>sec. ± 10% | Connecting pins | No-load voltage<br>V ± 10% |
|-------------------------------------------------------|-------------------------|------------|-----------------|-------------------------------|-----------------|----------------------------|
| TG4220-U-0800-240-D                                   | 8.0W                    | 115        | 16              | 24V 166.6mA<br>24V 166.6mA    | 78<br>1112      | 31.2V<br>31.2V             |
| According t                                           | •                       | <b>K10</b> | C C             | <b>N</b> US                   | CE              | Rons                       |
| $ \begin{array}{cccccccccccccccccccccccccccccccccccc$ | <u>25.0±0.5</u><br>45.5 |            | 32. 0<br>38. 0  | ∞<br>0<br>⊕<br>4.0±0.5        |                 | • 7<br>• 8<br>• 11<br>• 12 |

Dimensions with no indication of tolerances:  $\pm$  0.3mm Custom-made transformer also will be welcome.