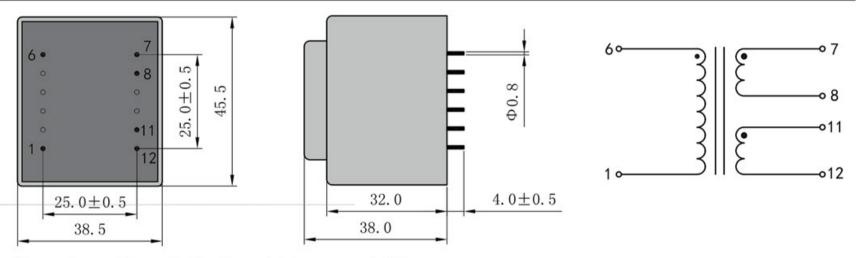

According to

Dimensions with no indication of tolerances: ± 0.3mm Custom-made transformer also will be welcome.