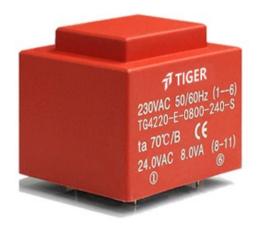

Weight 260g Type 9.0VA Power EI42/20

shipping unit per box: 25 PCS.

temperature class: ta 50°C/B

## Dielectric strength 4500Vrms

| PART NO             | Output ta 50℃/B | Prim.V | Connecting pins | Operating point sec. ± 10% | Connecting pins | No-load voltage<br>± 10% |
|---------------------|-----------------|--------|-----------------|----------------------------|-----------------|--------------------------|
| TG4220-U-0900-060-S | 9.0W            | 115    | 16              | 6V 1500.0mA                | 811             | 7.8V                     |