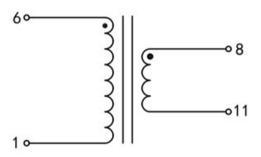

## Dielectric strength 4500Vrms

| PART NO             | Output ta 50℃/B | Prim.V | Connecting pins | Operating point sec. ± 10% | Connecting pins | No-load voltage<br>± 10% |
|---------------------|-----------------|--------|-----------------|----------------------------|-----------------|--------------------------|
| TG4220-U-0900-060-S | 9.0W            | 115    | 16              | 6V 1500.0mA                | 811             | 7.8V                     |