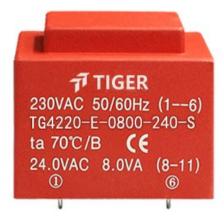

Weight 260g Type 9.0VA Power EI42/20

shipping unit per box: 25 PCS.

temperature class: ta 50°C/B

## Dielectric strength 4500Vrms

| PART NO             | Output ta 50℃/B | Prim.V | Connecting pins | Operating point sec. ± 10% | Connecting pins | No-load voltage<br>± 10% |
|---------------------|-----------------|--------|-----------------|----------------------------|-----------------|--------------------------|
| TG4220-U-0900-060-S | 9.0W            | 115    | 16              | 6V 1500.0mA                | 811             | 7.8V                     |