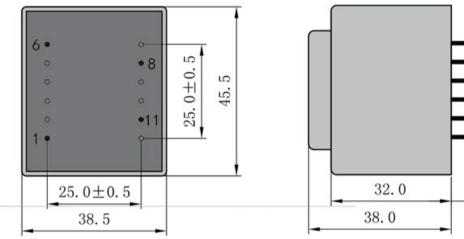

## According to

Dimensions with no indication of tolerances: ± 0.3mm Custom-made transformer also will be welcome.