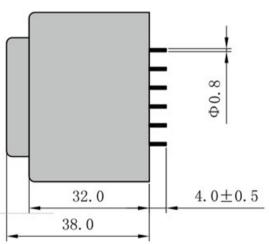

## According to

Dimensions with no indication of tolerances: ± 0.3mm Custom-made transformer also will be welcome.