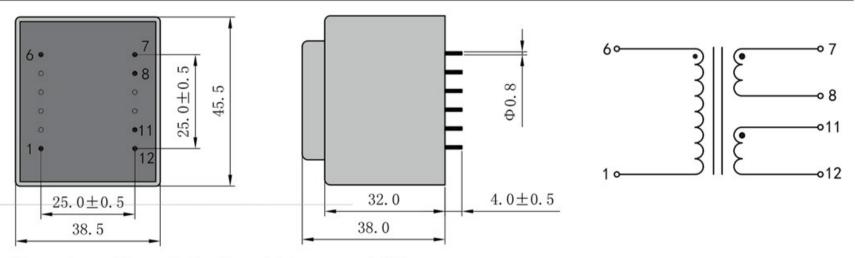

Weight 260g Type EI42/20 Power 9.0VA

> shipping unit per box: 25 PCS temperature class: ta 50°C/B

## Vacuum filled casting

Split bobbin design winding

## Dielectric strength 4500Vrms

| PART NO             | Output ta 50°C/B | Prim.V | Connecting pins | Operating point sec. ± 10% | Connecting pins | No-load voltage<br>V ± 10% |
|---------------------|------------------|--------|-----------------|----------------------------|-----------------|----------------------------|
| TG4220-U-0900-075-D | 9.0W             | 115    | 16              | 7.5V 600.0mA               | 78              | 9.8V                       |
|                     |                  |        |                 | 7.5V 600.0mA               | 1112            | 9.8V                       |

According to

Dimensions with no indication of tolerances: ± 0.3mm Custom-made transformer also will be welcome.